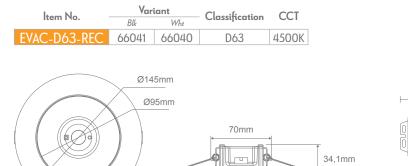

## **Specification Features**

| Specification reactines |                                                                             |
|-------------------------|-----------------------------------------------------------------------------|
| Input Voltage:          | 240V                                                                        |
| Power:                  | 3.5w Power Consumption                                                      |
| CCT:                    | 4500K                                                                       |
| Lumen:                  | 380lm                                                                       |
| Emergency:              | Non-Maintained                                                              |
| Approval:               | Complies with AS2293.3-2005+ AMD 1&2 Annex C / EMC compliant                |
| Classification:         | D63                                                                         |
| Battery:                | LiFePO4                                                                     |
| Approvals:              | Complies with AS2293.3-2005+ AMD 1&2 Annex C / EMC compliant                |
| Features:               | Adjustable dish 95/145mm, depth 34mm, Overcharge & discharge                |
|                         | protection, Polarity reversal protection for battery, Charge time 24 Hours. |
| Warranty:               | 4 Year Warranty including battery                                           |

## Diagrams / Additional

Cutout: Ø70-130mm

Domus 29-31 Richland Street. Kingsgrove NSW 2208 | Phone: (02) 9554 9600 | Fax: (02) 9554 9433 | email: enquiries@domuslighting.com.au Specification subject to change without prior notice.