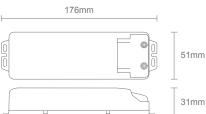

## **Specification Features**

| Specification reactines |                                                                             |
|-------------------------|-----------------------------------------------------------------------------|
| Input Voltage:          | 240V                                                                        |
| Power:                  | 3.5w Power Consumption                                                      |
| CCT:                    | 4500K                                                                       |
| Lumen:                  | 380lm                                                                       |
| Emergency:              | Non-Maintained                                                              |
| Approval:               | Complies with AS2293.3-2005+ AMD 1&2 Annex C / EMC compliant                |
| Classification:         | D63                                                                         |
| Battery:                | LiFePO4                                                                     |
| Approvals:              | Complies with AS2293.3-2005+ AMD 1&2 Annex C / EMC compliant                |
| Features:               | Adjustable dish 95/145mm, depth 34mm, Overcharge & discharge                |
|                         | protection, Polarity reversal protection for battery, Charge time 24 Hours. |
| Warranty:               | 4 Year Warranty including battery                                           |

## Diagrams / Additional

Cutout: Ø70-130mm

Domus 29-31 Richland Street. Kingsgrove NSW 2208 | Phone: (02) 9554 9600 | Fax: (02) 9554 9433 | email: enquiries@domuslighting.com.au Specification subject to change without prior notice.