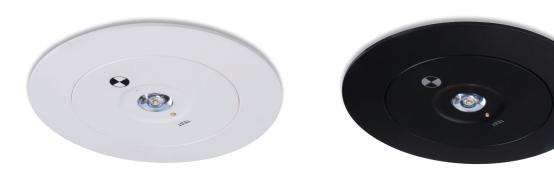

## Description

The EVAC D63 Recessed and Surface Mounted LED Emergency Light features LED technology providing an energy efficient light source with high output, which is ideal for a range of emergency lighting applications. Featuring a polarity reversal protection switch mode for the battery, making it ideal for jobs which have not been completed yet which require the power to be turned off from the mains. Available in White and Black colour options. Complete with adaptor plate for larger holes. Ideal for commercial and interior applications such as apartments, shopping centres, hospitality etc.